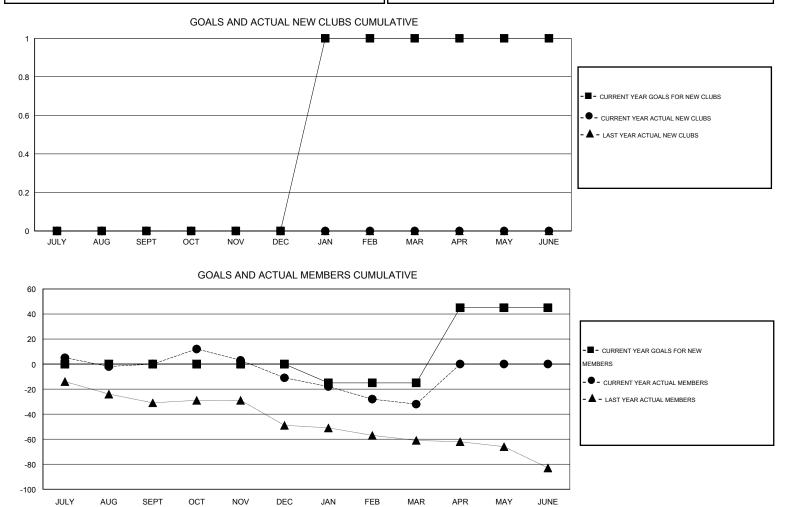

## GMT: THOMAS MATNEY

|   | LOCATION INDIANA |   |
|---|------------------|---|
| 6 |                  | 1 |

 $\mathsf{GMT} \; \mathsf{CA} \; 1$ 

|                            |                  | Clubs     |                  |                  |                            |                    | Members                             |                    |                  |
|----------------------------|------------------|-----------|------------------|------------------|----------------------------|--------------------|-------------------------------------|--------------------|------------------|
| RESULTS FOR 2014-2015      |                  |           |                  |                  |                            | RESU               | JLTS FOR 2014-2015                  |                    |                  |
| QUARTER                    | NEW CLUB<br>GOAL | NEW CLUBS | DROPPED<br>CLUBS | NET<br>GAIN/LOSS | QUARTER                    | NEW MEMBER<br>GOAL | CHARTER AND<br>NEW MEMBERS<br>ADDED | DROPPED<br>MEMBERS | NET<br>GAIN/LOSS |
| JULY/AUG/SEPT              | 0                | 0         | 0                | 0                | JULY/AUG/SEPT              | 0                  | 49                                  | 49                 | 0                |
| OCT/NOV/DEC<br>JAN/FEB/MAR | 0<br>1           | 0<br>0    | 0<br>0           | 0<br>0           | OCT/NOV/DEC<br>JAN/FEB/MAR | 0<br>-15           | 41<br>20                            | 52<br>41           | -11<br>-21       |
| APR/MAY/JUNE               | 0                | 0         | 0                | 0                | APR/MAY/JUNE               | 60                 | 0                                   | 0                  | 0                |